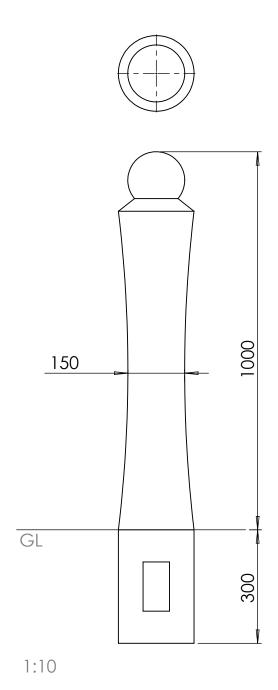

## Cast Iron Bollards | ASF 132

**Material:** 

Standard Finish: Optional Finish:

**Adaptations:** 

Reflective Bands: Ram Raid Options: Logos / Coats of Arms: 100% recycled, engineering grade 250 cast iron or any grade of ductile cast iron